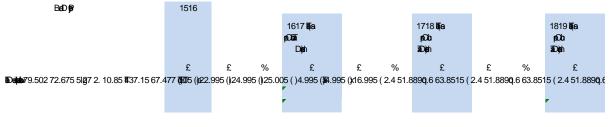

The table below details Worcestershire County Council's council tax increases for 2016-17, 2017-18, 2018-19, 2019-20 and 2020-21 for a Band D property. The amounts shown on the Council Tax bill for the last four years and for 2020-21 are shown in the shaded columns:

| BaD∲P                                                                                                                                                                                                                                                                                                                                                                                                                                                                                                                                                                                                                                                                                                                                                                                                                                                                                                                                                                                                                                                                                                                                                                                                                                                                                                                                                                                                                                                                                                                                                                                                                                                                                                                                                                                                                                                                                                                                                                                                                                                                                                                          | 1819     | 1920                  |        |                         | 2021                 |        |                           |
|--------------------------------------------------------------------------------------------------------------------------------------------------------------------------------------------------------------------------------------------------------------------------------------------------------------------------------------------------------------------------------------------------------------------------------------------------------------------------------------------------------------------------------------------------------------------------------------------------------------------------------------------------------------------------------------------------------------------------------------------------------------------------------------------------------------------------------------------------------------------------------------------------------------------------------------------------------------------------------------------------------------------------------------------------------------------------------------------------------------------------------------------------------------------------------------------------------------------------------------------------------------------------------------------------------------------------------------------------------------------------------------------------------------------------------------------------------------------------------------------------------------------------------------------------------------------------------------------------------------------------------------------------------------------------------------------------------------------------------------------------------------------------------------------------------------------------------------------------------------------------------------------------------------------------------------------------------------------------------------------------------------------------------------------------------------------------------------------------------------------------------|----------|-----------------------|--------|-------------------------|----------------------|--------|---------------------------|
|                                                                                                                                                                                                                                                                                                                                                                                                                                                                                                                                                                                                                                                                                                                                                                                                                                                                                                                                                                                                                                                                                                                                                                                                                                                                                                                                                                                                                                                                                                                                                                                                                                                                                                                                                                                                                                                                                                                                                                                                                                                                                                                                |          | l <b>óa</b> n<br>1819 |        | 1920 86a<br>¢Db<br>3D¢h | l <b>ef</b> in<br>19 | 20     | 2021 ba<br>peDo<br>aDoptn |
|                                                                                                                                                                                                                                                                                                                                                                                                                                                                                                                                                                                                                                                                                                                                                                                                                                                                                                                                                                                                                                                                                                                                                                                                                                                                                                                                                                                                                                                                                                                                                                                                                                                                                                                                                                                                                                                                                                                                                                                                                                                                                                                                | £        | £                     | %      | £                       | £                    | %      | £                         |
| 10 cipita                                                                                                                                                                                                                                                                                                                                                                                                                                                                                                                                                                                                                                                                                                                                                                                                                                                                                                                                                                                                                                                                                                                                                                                                                                                                                                                                                                                                                                                                                                                                                                                                                                                                                                                                                                                                                                                                                                                                                                                                                                                                                                                      |          |                       |        |                         |                      |        |                           |
| Worcestershire County Council (WCC                                                                                                                                                                                                                                                                                                                                                                                                                                                                                                                                                                                                                                                                                                                                                                                                                                                                                                                                                                                                                                                                                                                                                                                                                                                                                                                                                                                                                                                                                                                                                                                                                                                                                                                                                                                                                                                                                                                                                                                                                                                                                             | 1,133.6  | 7 36.2                | 5 2.99 | 9 1,169.9               | 2 25.0               | 9 1.99 | 1,195.0                   |
| WCC Adult Social Care (ASC) Precept                                                                                                                                                                                                                                                                                                                                                                                                                                                                                                                                                                                                                                                                                                                                                                                                                                                                                                                                                                                                                                                                                                                                                                                                                                                                                                                                                                                                                                                                                                                                                                                                                                                                                                                                                                                                                                                                                                                                                                                                                                                                                            | 78.7     | 12.12                 | 2 1.00 | 90.8                    | 3 25.2               | 1 2.00 | ) 116.04                  |
| 10 and 10 | 1,212.38 | 48.37                 | 3.99   | 1,260.75                | 50.30                | 3.99   | 1,311.05                  |